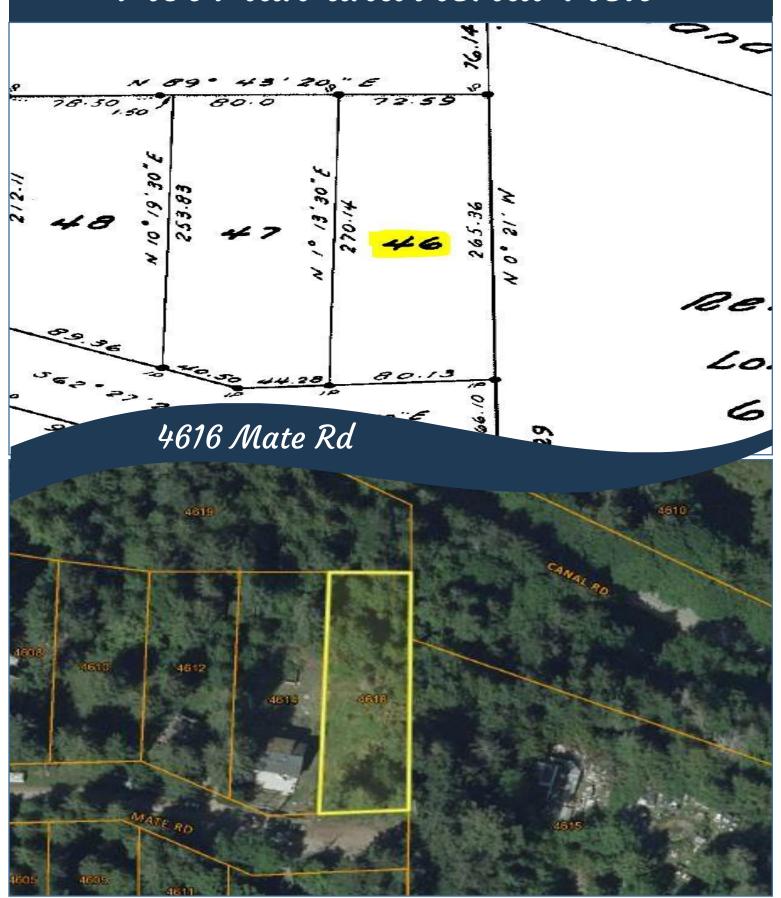

## Serviced Lot and More!





also minutes away.

neighbourhood may apply for affordable moorage at Thieves Bay Community Marina. Disc Golf and public access to Magic Lake are

## Property Details



Services: 200 amp electrical installed; sewer system connected

- kitchen sink, loft and heat pump
- Magic Lake Estates with access to Thieves Bay marina & tennis court
- Walking trials nearby



## Plot Plan and Aerial View





## Pender Islands Map



<u>DISCLAIMER:</u> While every effort is made to provide reliable information, Dockside Realty Ltd. makes no representations or warranties as to the accuracy of this brochure.

All measurements are approximate and the buyer is responsible for verifying all data provided.