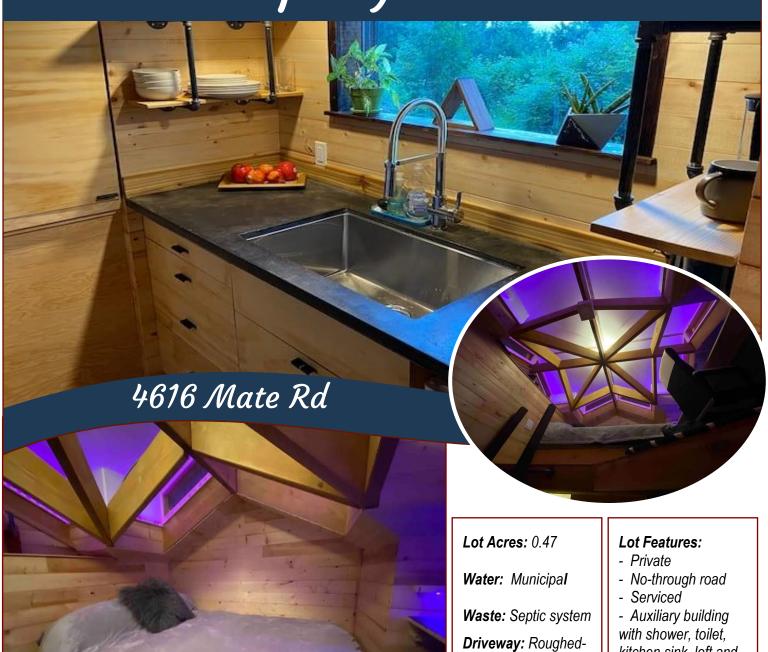

## Property Details

Services: 200 amp electrical installed; sewer system connected

- kitchen sink, loft and heat pump
- Magic Lake Estates with access to Thieves Bay marina & tennis court
- Walking trials nearby